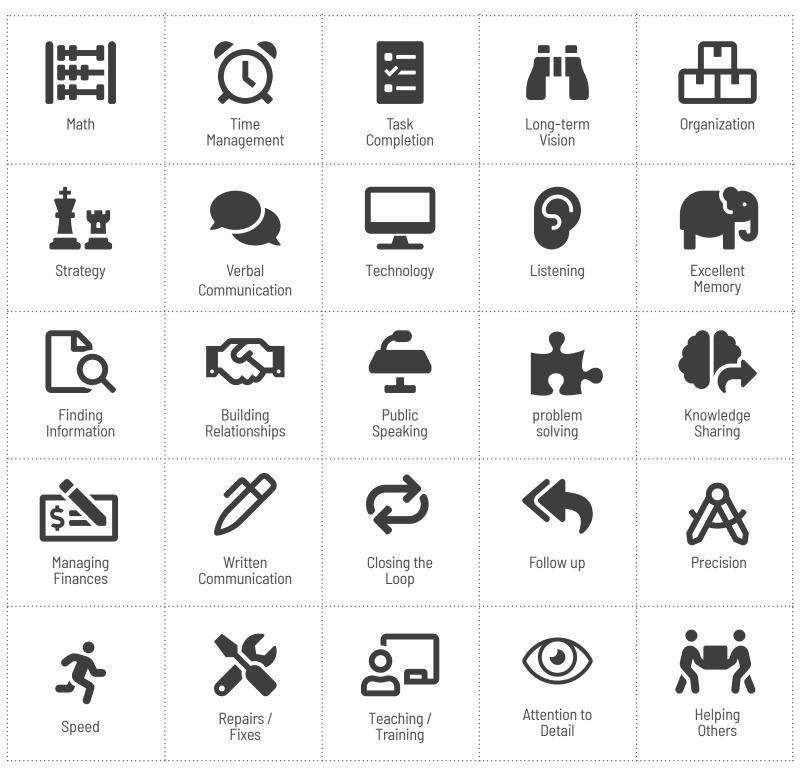

### Your Personal Superpower Symbol

Choose an icon on page 2 that best represents your super power, cut it out and staple, clip or tape it in the box to the right—or draw one! Keep this somewhere safe; you're going to need it in the coming weeks!

# **Personal Superpower Symbols**